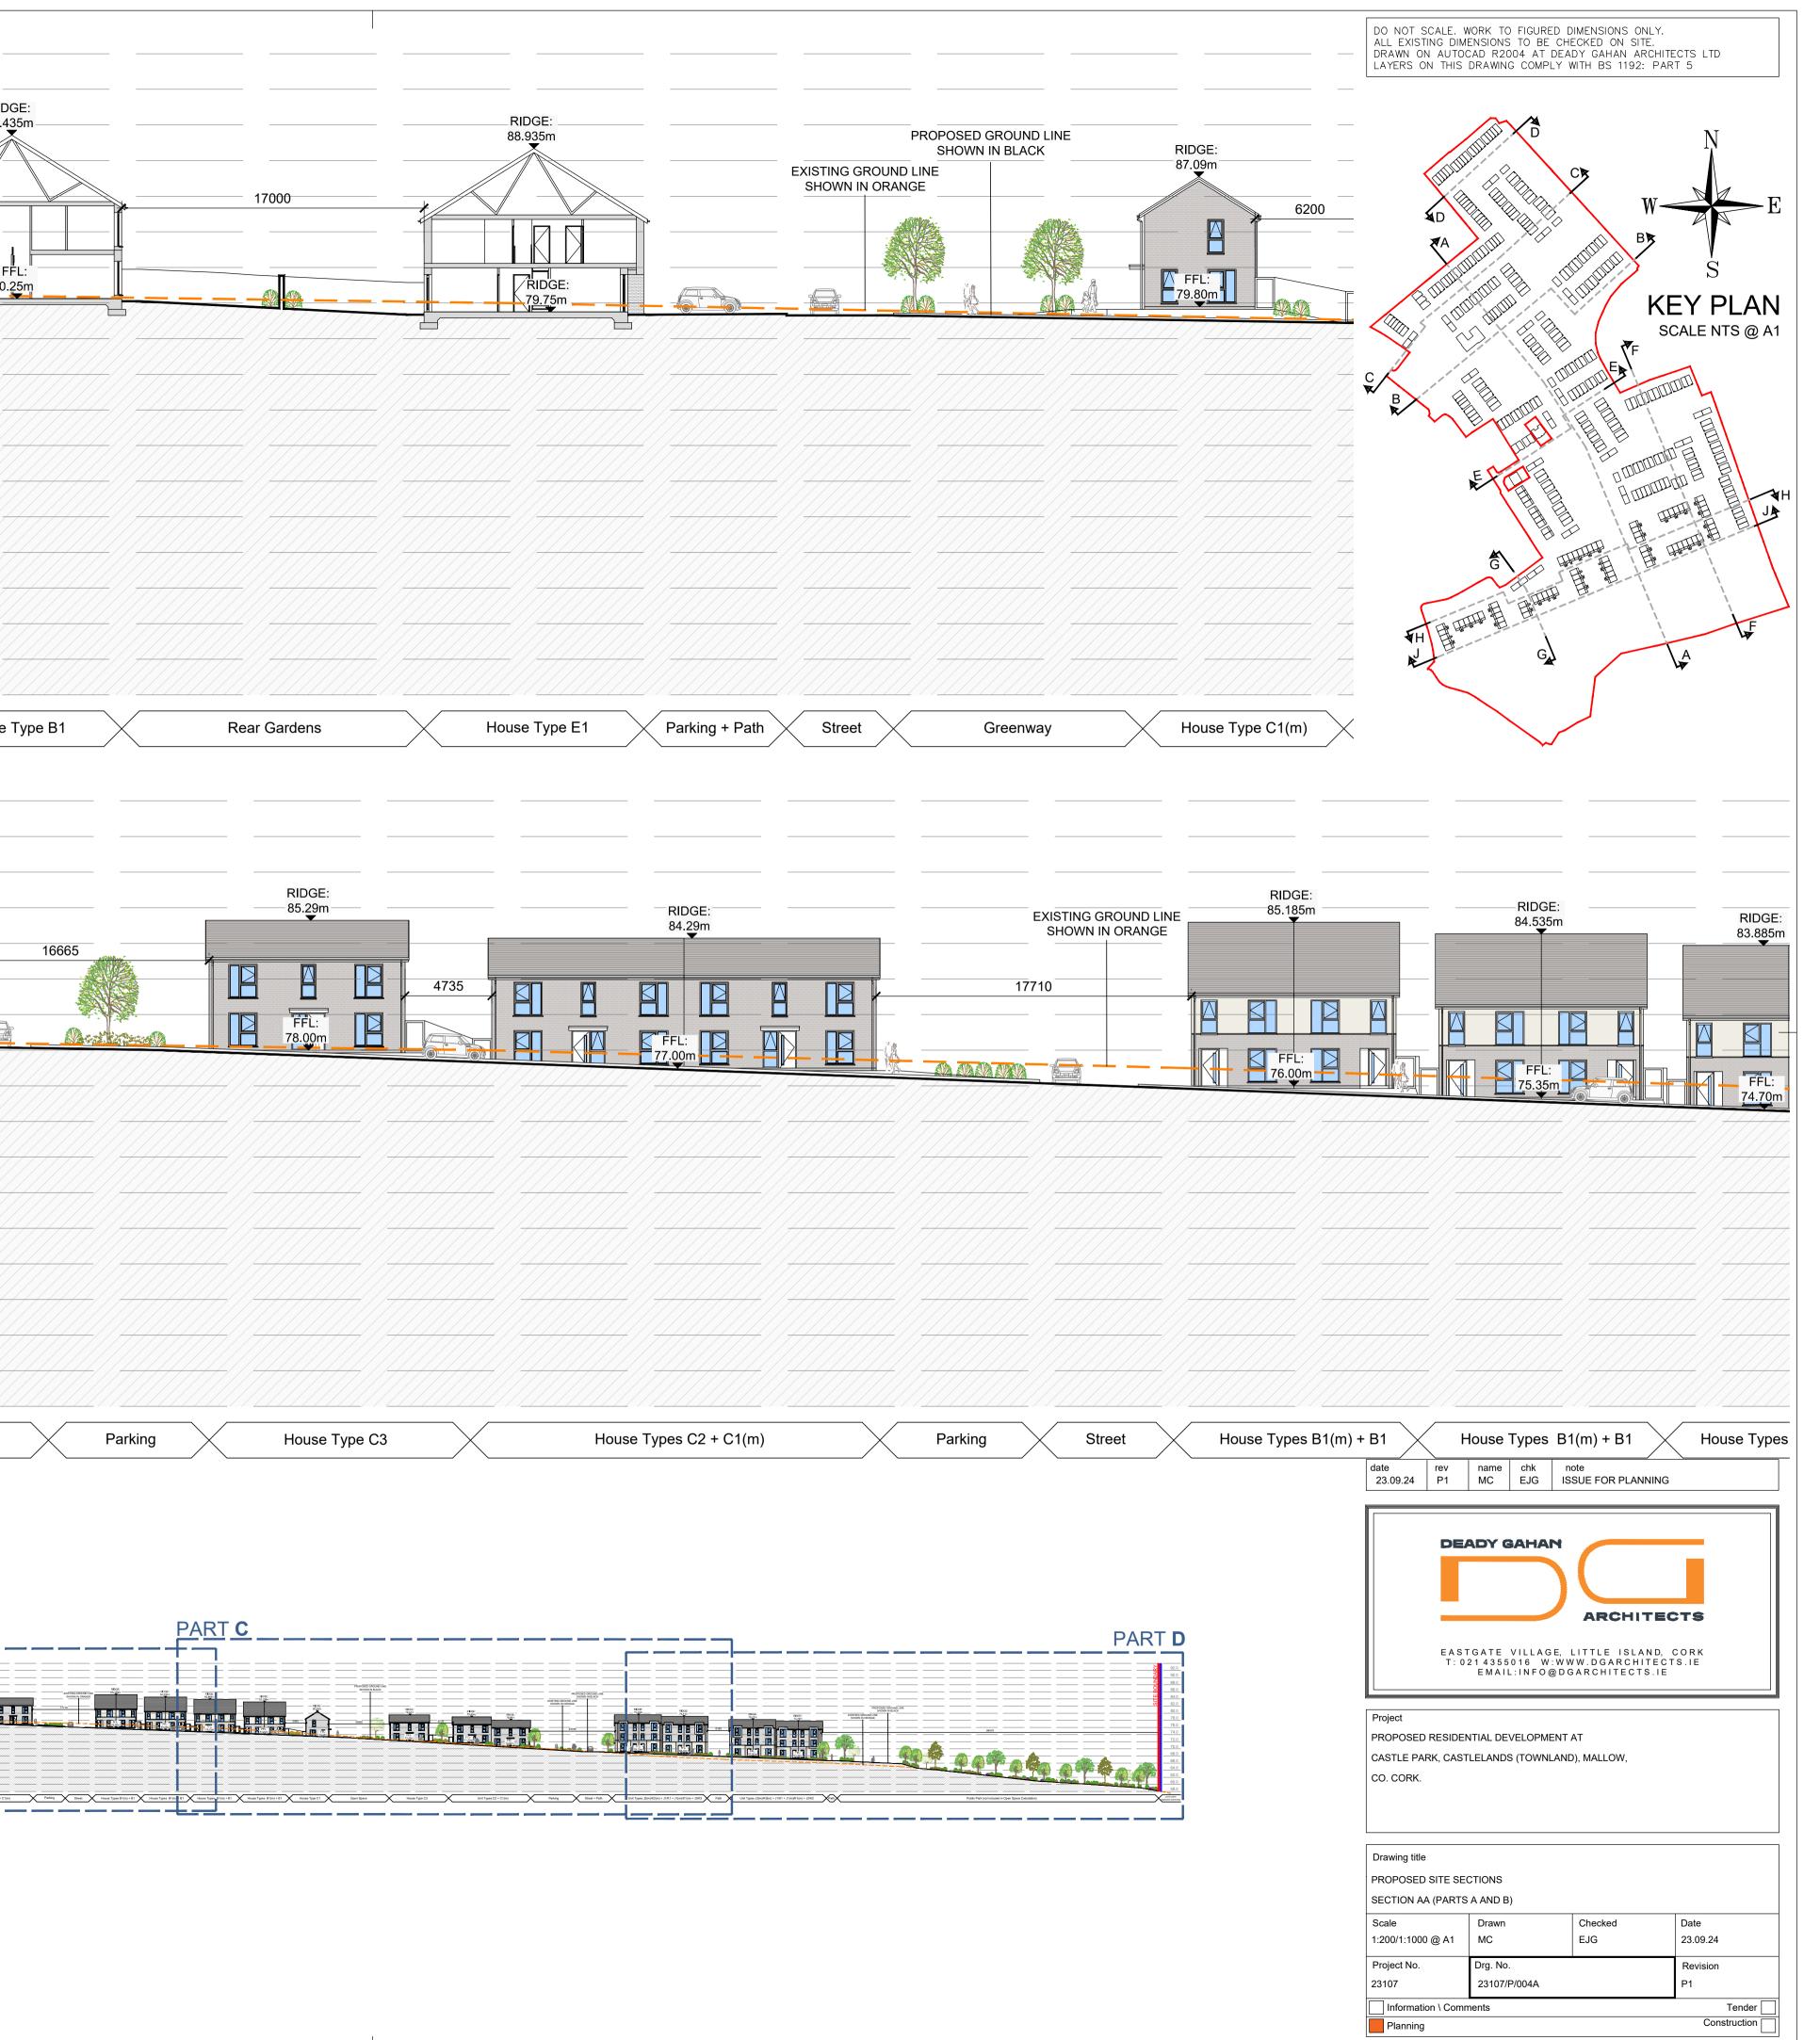

| <u>92.0</u><br>90.0 | PLEASE REFER TO<br>ARCHITECTS DRA<br>DETAILS ON EX<br>BOUNDARY TRE | WINGS FOR                                |                                           |                                     |        |
|---------------------|--------------------------------------------------------------------|------------------------------------------|-------------------------------------------|-------------------------------------|--------|
| 88.0<br>86.0        | BOUNDARY TRE                                                       | 89.185m                                  |                                           | POSED GROUND LINE<br>SHOWN IN BLACK | 89.4   |
| 84.0                |                                                                    |                                          |                                           |                                     |        |
| 82.0                |                                                                    |                                          |                                           |                                     |        |
| 80.0                |                                                                    |                                          |                                           |                                     | 80     |
| 78.0                |                                                                    |                                          |                                           |                                     |        |
| 76.0                |                                                                    |                                          |                                           |                                     |        |
| 74.0                |                                                                    |                                          |                                           |                                     |        |
| 72.0<br>70.0        |                                                                    |                                          |                                           |                                     |        |
| 68.0                |                                                                    |                                          |                                           |                                     |        |
| 66.0                |                                                                    |                                          |                                           |                                     |        |
| 64.0                |                                                                    |                                          |                                           |                                     |        |
| 62.0                |                                                                    |                                          |                                           |                                     |        |
| 60.0                |                                                                    |                                          |                                           |                                     |        |
| 58.0                |                                                                    |                                          |                                           |                                     |        |
| Adjacent            | t Rear Garden                                                      | House Type E1                            | Path Street + Parking                     | Path + Landscape                    | House  |
| School Lar          |                                                                    | E SECTION AA (P                          |                                           |                                     |        |
| 92.0                |                                                                    |                                          |                                           |                                     |        |
| 90.0                |                                                                    | RIDGE:                                   | RIDGE:                                    |                                     |        |
| 88.0                | RIDGE:<br>87.09m                                                   | 88.185m                                  | 87.935m                                   | RIDGE:<br>87.685m                   |        |
| 86.0                | 6200                                                               |                                          | -                                         |                                     |        |
| 84.0                |                                                                    |                                          |                                           |                                     |        |
| 82.0                |                                                                    |                                          |                                           |                                     |        |
| 80.0                | 79.80m                                                             | FFL: 79.00m                              | FFL:<br>78.75m                            | FFL: FFL: 78.50m                    |        |
| 78.0                |                                                                    |                                          |                                           |                                     |        |
| 76.0<br>74.0        |                                                                    |                                          |                                           |                                     |        |
| 72.0                |                                                                    |                                          |                                           |                                     |        |
| 70.0                |                                                                    |                                          |                                           |                                     |        |
| 68.0                |                                                                    |                                          |                                           |                                     |        |
| 66.0                |                                                                    |                                          |                                           |                                     |        |
| 64.0                |                                                                    |                                          |                                           |                                     |        |
| 62.0                |                                                                    |                                          |                                           |                                     |        |
| 60.0                |                                                                    |                                          |                                           |                                     |        |
| 58.0                |                                                                    |                                          |                                           |                                     |        |
| F                   | House Type C1(m)                                                   | House Types B1(m) + B1                   | House Types B1(m) + B1<br>(PART B)   1:20 | House Types B1(m) + B2              | Street |
|                     |                                                                    |                                          | - /                                       | -                                   |        |
|                     |                                                                    |                                          |                                           |                                     |        |
|                     |                                                                    |                                          |                                           |                                     |        |
|                     |                                                                    | PART A                                   | PA                                        | RT <b>B</b>                         |        |
|                     |                                                                    |                                          |                                           |                                     |        |
|                     |                                                                    |                                          |                                           |                                     |        |
|                     |                                                                    | 76.0   74.0   72.0   70.0   68.0         |                                           |                                     |        |
|                     |                                                                    | 60.0<br>81.0<br>82.0<br>60.0<br>50.0<br> |                                           |                                     |        |
|                     |                                                                    | PROPOSED SITI                            | E SECTION AA                              | 1:1000 @ A1                         |        |
|                     |                                                                    |                                          |                                           |                                     |        |
|                     | ENGINEERS DRAW                                                     | /INGS FOR                                |                                           |                                     |        |
| SEE                 |                                                                    | HITECTS DRAWINGS                         |                                           |                                     |        |