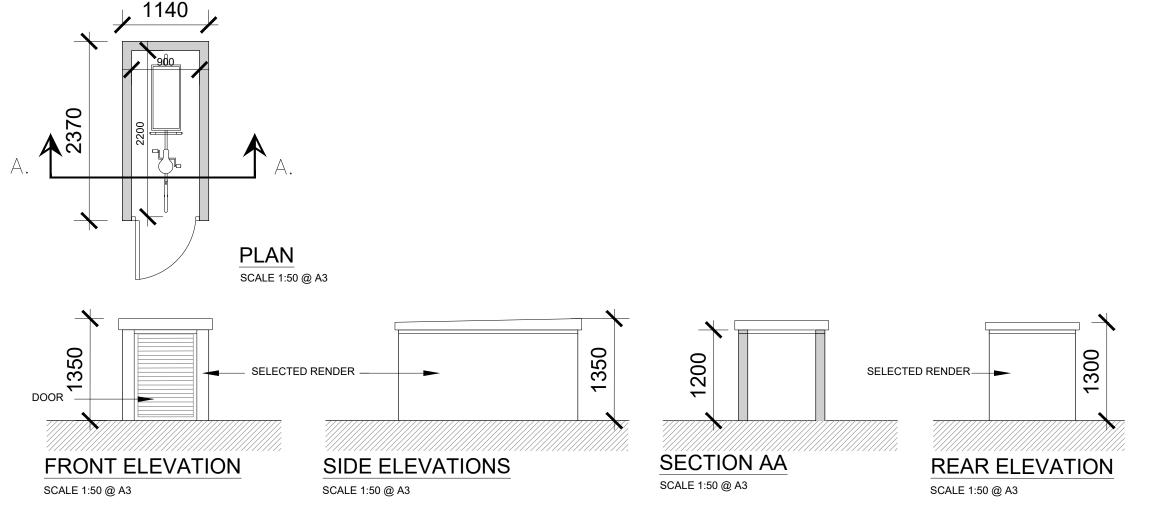

DO NOT SCALE. WORK TO FIGURED DIMENSIONS ONLY.
ALL EXISTING DIMENSIONS TO BE CHECKED ON SITE.
DRAWN ON AUTOCAD R2004 AT DEADY CAHAN ARCHITECTS LTD
LAYERS ON THIS DRAWING COMPLY WITH BS 1192: PART 5

ALL MID TOWNHOUSE BIKE STORES ARE DEISGNED TO ACCOMMODATE 2 NO. ADULT SIZED BIKES AND 1 NO. CHILD SIZED BIKE.



## MID-TOWNHOUSE / APT. DUPLEX TYPE M/N BIKE STORE

SCALE 1:50 @ A3



## Note

Orientation and levels vary.
Please refer to Site Plan (drawing no. 23107/P/003) for orientation.



Project
PROPOSED RESIDENTIAL DEVELOPMENT AT
CASTLE PARK, CASTLELANDS (TOWNLAND), MALLOW,
CO. CORK.

CARGO BIKE STORE

SCALE 1:50 @ A3