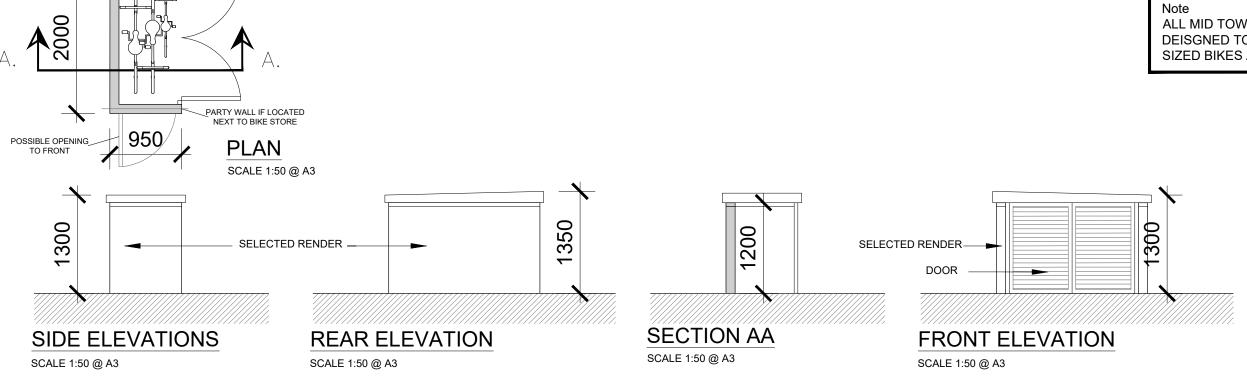

DO NOT SCALE. WORK TO FIGURED DIMENSIONS ONLY.
ALL EXISTING DIMENSIONS TO BE CHECKED ON SITE.
DRAWN ON AUTOCAD R2004 AT DEADY CAHAN ARCHITECTS LTD
LAYERS ON THIS DRAWING COMPLY WITH BS 1192: PART 5

ALL MID TOWNHOUSE BIKE STORES ARE DEISGNED TO ACCOMMODATE 2 NO. ADULT SIZED BIKES AND 1 NO. CHILD SIZED BIKE.

## MID-TOWNHOUSE / APT. DUPLEX TYPE M/N BIKE STORE

SCALE 1:50 @ A3