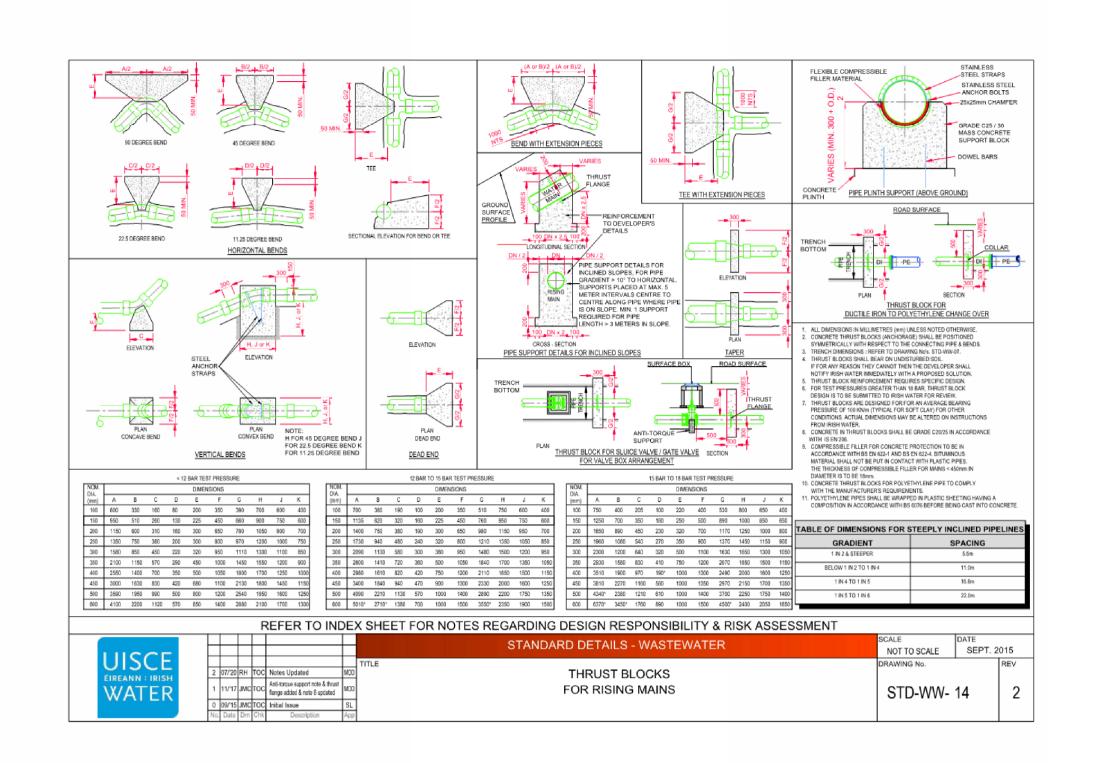

Joyce House
Barrack Square
Ballincollig
Co Cork
P31 KP84

021 4871781

© THIS DRAWING IS COPYRIGHT, NO PART OF THIS DOCUMENT MAY BE RE-PRODUCED OR TRANSMITTED
IN ANY FORM OR STORED IN ANY RETRIEVAL SYSTEM OF ANY NATURE WITHOUT THE WRITTEN
PERMISSION OF THE ENGINEER AS COPYRIGHT HOLDER EXCEPT AS AGREED FOR USE ON THE PROJECT
FOR WHICH THE DOCUMENT WAS ORIGINALLY ISSUED.

|      |       |           |                                     | C | CLIENT          |
|------|-------|-----------|-------------------------------------|---|-----------------|
|      |       |           |                                     |   | Resic           |
|      |       |           |                                     |   |                 |
|      |       |           |