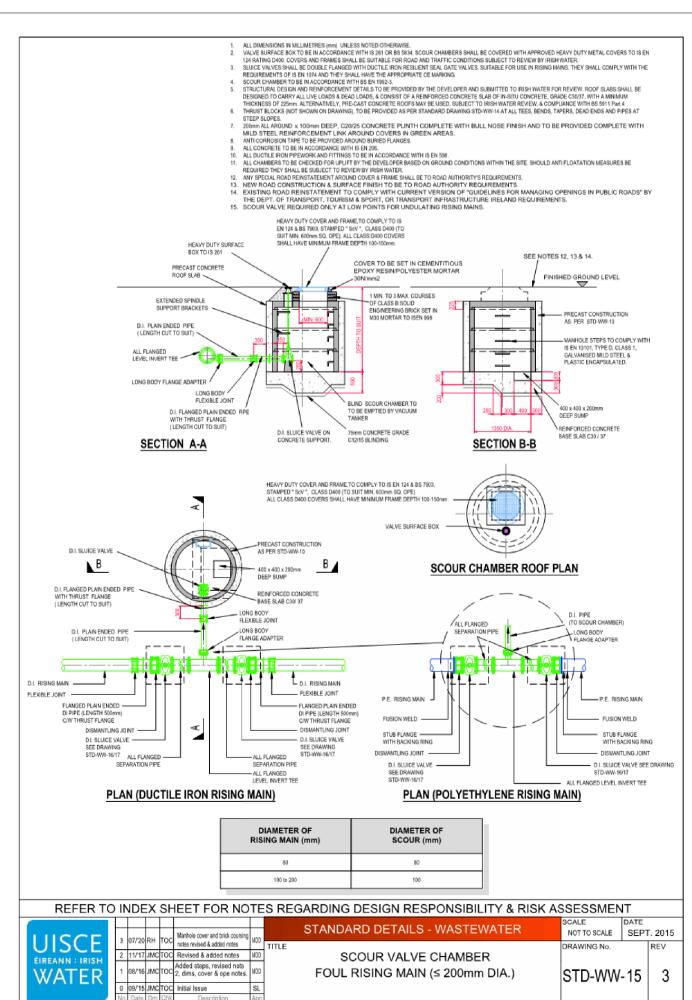

Joyce House
Barrack Square
Ballincollig
Co Cork
P31 KP84

021 4871781

© THIS DRAWING IS COPYRIGHT, NO PART OF THIS DOCUMENT MAY BE RE-PRODUCED OR TRANSMITTED
IN ANY FORM OR STORED IN ANY RETRIEVAL SYSTEM OF ANY NATURE WITHOUT THE WRITTEN
PERMISSION OF THE ENGINEER AS COPYRIGHT HOLDER EXCEPT AS AGREED FOR USE ON THE PROJECT
FOR WHICH THE DOCUMENT WAS ORIGINALLY ISSUED.

|      |       |           |                                     | C | CLIENT          |
|------|-------|-----------|-------------------------------------|---|-----------------|
|      |       |           |                                     |   | Resic           |
|      |       |           |                                     |   |                 |
|      |       |           |