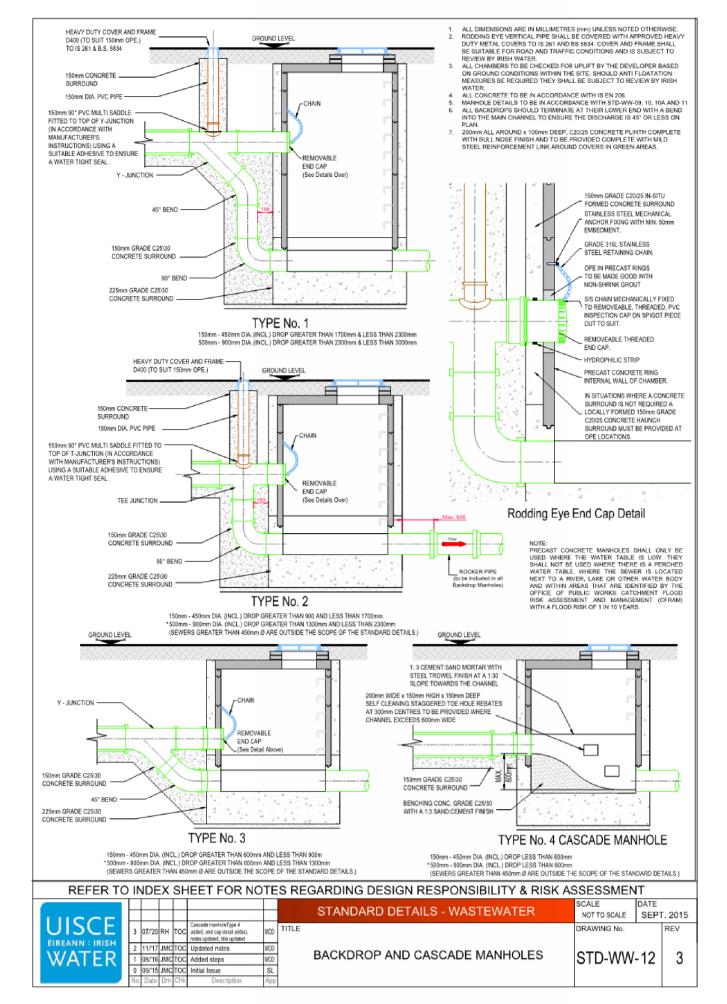

Joyce House
Barrack Square
Ballincollig
Co Cork
P31 KP84

021 4871781

© THIS DRAWING IS COPYRIGHT, NO PART OF THIS DOCUMENT MAY BE RE-PRODUCED OR TRANSMITTED
IN ANY FORM OR STORED IN ANY RETRIEVAL SYSTEM OF ANY NATURE WITHOUT THE WRITTEN
PERMISSION OF THE ENGINEER AS COPYRIGHT HOLDER EXCEPT AS AGREED FOR USE ON THE PROJECT
FOR WHICH THE DOCUMENT WAS ORIGINALLY ISSUED.

|      |       |           |                                     | C | CLIENT          |
|------|-------|-----------|-------------------------------------|---|-----------------|
|      |       |           |                                     |   | Resic           |
|      |       |           |                                     |   |                 |
|      |       |           |