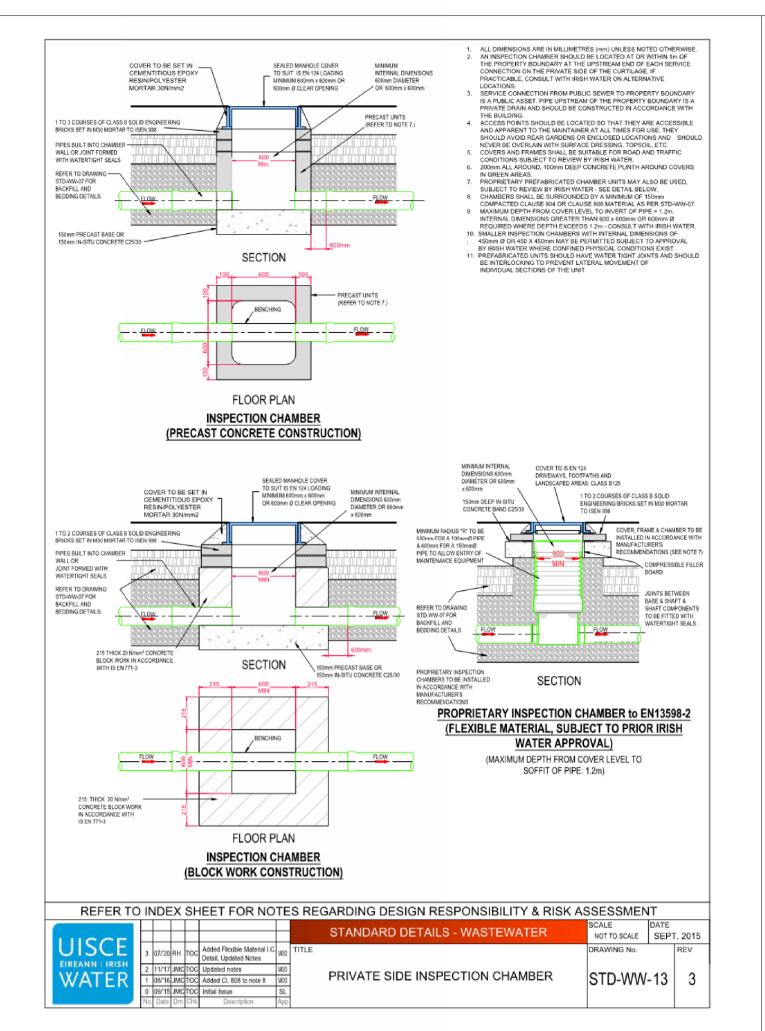

Joyce House
Barrack Square
Ballincollig
Co Cork
P31 KP84

021 4871781

© THIS DRAWING IS COPYRIGHT, NO PART OF THIS DOCUMENT MAY BE RE-PRODUCED OR TRANSMITTED
IN ANY FORM OR STORED IN ANY RETRIEVAL SYSTEM OF ANY NATURE WITHOUT THE WRITTEN
PERMISSION OF THE ENGINEER AS COPYRIGHT HOLDER EXCEPT AS AGREED FOR USE ON THE PROJECT
FOR WHICH THE DOCUMENT WAS ORIGINALLY ISSUED.

|      |       |           |                                     | C | CLIENT          |
|------|-------|-----------|-------------------------------------|---|-----------------|
|      |       |           |                                     |   | Resic           |
|      |       |           |                                     |   |                 |
|      |       |           |