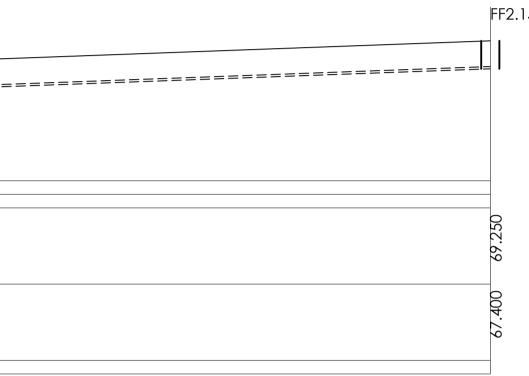

| MH Name                                                                                                                                                                                                       | FF2.151                |                                                                                               |                                         | FF2.152                                           | MH Name                                                                                                            |
|---------------------------------------------------------------------------------------------------------------------------------------------------------------------------------------------------------------|------------------------|-----------------------------------------------------------------------------------------------|-----------------------------------------|---------------------------------------------------|--------------------------------------------------------------------------------------------------------------------|
|                                                                                                                                                                                                               |                        | d Ground Level                                                                                |                                         |                                                   |                                                                                                                    |
| Hor Scale 250                                                                                                                                                                                                 |                        | Foul Sewer pipe                                                                               |                                         |                                                   | Hor Scale                                                                                                          |
| Ver Scale 250<br>Datum (m)70.000                                                                                                                                                                              | 8.001                  |                                                                                               |                                         | =========                                         | Ver Scale<br>Datum (m                                                                                              |
| Dia (mm)<br>Slope (1:X)                                                                                                                                                                                       |                        | 150<br>60.0                                                                                   |                                         |                                                   | Dia (mm)<br>Slope (1:X                                                                                             |
| Cover Level (m)                                                                                                                                                                                               | 73.275                 |                                                                                               |                                         | 73.050                                            | Cover Lev                                                                                                          |
| Invert Level (m)                                                                                                                                                                                              | 70.978                 |                                                                                               |                                         | ./00                                              | Invert Lev                                                                                                         |
| Length (m)                                                                                                                                                                                                    |                        | 43.325                                                                                        |                                         |                                                   | Length (m                                                                                                          |
| ongitudinal Foul Sewe                                                                                                                                                                                         | er Section MH's FF2.15 | <u>51- FF2.152</u>                                                                            |                                         |                                                   | Longitudin<br>Scale 1:250                                                                                          |
| MH Name                                                                                                                                                                                                       | FF2.143                |                                                                                               |                                         |                                                   |                                                                                                                    |
| Mirrianie                                                                                                                                                                                                     | 112.140                |                                                                                               |                                         | roposed Ground Level —<br>posed Foul Sewer pipe — |                                                                                                                    |
| Hor Scale 250                                                                                                                                                                                                 | ========               |                                                                                               |                                         | =============                                     |                                                                                                                    |
| Ver Scale 250<br>Datum (m)60.000                                                                                                                                                                              | 8.009                  |                                                                                               |                                         | 150                                               |                                                                                                                    |
| Dia (mm)<br>Slope (1:X)<br>Cover Level (m)                                                                                                                                                                    |                        |                                                                                               |                                         | 150<br>27.2                                       |                                                                                                                    |
|                                                                                                                                                                                                               |                        |                                                                                               |                                         |                                                   |                                                                                                                    |
| Invert Level (m)                                                                                                                                                                                              | 64.150                 |                                                                                               |                                         |                                                   |                                                                                                                    |
| Length (m)<br>.ongitudinal Foul Sewe<br>cale 1:250                                                                                                                                                            | er Section MH's FF2.13 | 33- FF2.159                                                                                   |                                         | 88.345                                            |                                                                                                                    |
|                                                                                                                                                                                                               |                        |                                                                                               |                                         |                                                   |                                                                                                                    |
| MH Name                                                                                                                                                                                                       | FF2.104                |                                                                                               | FF2.161                                 | FF2.162                                           | Proposed Ground I                                                                                                  |
|                                                                                                                                                                                                               |                        |                                                                                               |                                         |                                                   | oposed Foul Sewer                                                                                                  |
| Hor Scale 250                                                                                                                                                                                                 |                        | :======================================                                                       | ======================================= |                                                   |                                                                                                                    |
| Ver Scale 250<br>Datum (m)60.000                                                                                                                                                                              | 1.023                  |                                                                                               |                                         |                                                   |                                                                                                                    |
| Dia (mm)<br>Slope (1:X)                                                                                                                                                                                       |                        | 225<br>29.6                                                                                   | 150<br>67.2                             |                                                   |                                                                                                                    |
| Cover Level (m)                                                                                                                                                                                               | 64.500                 |                                                                                               | 65.450                                  | 65.300                                            |                                                                                                                    |
| Invert Level (m)                                                                                                                                                                                              | 62.648                 |                                                                                               | 63.600                                  | 63.950                                            |                                                                                                                    |
|                                                                                                                                                                                                               |                        | 28.165                                                                                        | 13.437                                  |                                                   |                                                                                                                    |
| Length (m)                                                                                                                                                                                                    |                        | 04- FF2.163                                                                                   |                                         |                                                   |                                                                                                                    |
| Length (m)<br>.ongitudinal Foul Sewe<br>cale 1:250                                                                                                                                                            | er Section MH's FF2.10 |                                                                                               |                                         |                                                   |                                                                                                                    |
| ongitudinal Foul Sewe                                                                                                                                                                                         | FF2.10                 |                                                                                               |                                         | FF2.167                                           | MH Name                                                                                                            |
| ongitudinal Foul Sewe                                                                                                                                                                                         |                        |                                                                                               |                                         | FF2.167                                           | MH Name                                                                                                            |
| ongitudinal Foul Sewe                                                                                                                                                                                         |                        | Proposed Ground Level —<br>Proposed Foul Sewer pipe —                                         |                                         | FF2.167                                           |                                                                                                                    |
| Ongitudinal Foul Sewe                                                                                                                                                                                         | FF2.103                | Proposed Ground Level —                                                                       |                                         | FF2.167                                           | Hor Scale 25                                                                                                       |
| MH Name<br>Hor Scale 250                                                                                                                                                                                      |                        | Proposed Ground Level —<br>Proposed Foul Sewer pipe —                                         |                                         | FF2.167                                           | Hor Scale 25<br>Ver Scale 25                                                                                       |
| Ongitudinal Foul Sewe                                                                                                                                                                                         | FF2.103                | Proposed Ground Level —                                                                       |                                         | FF2.167                                           | MH Name<br>Hor Scale 250<br>Ver Scale 250<br>Datum (m)70<br>Dia (mm)<br>Slope (1:X)<br>Cover Level                 |
| Ongitudinal Foul Sewe<br>cale 1:250<br>MH Name<br>Hor Scale 250<br>Ver Scale 250<br>Datum (m)60.000<br>Dia (mm)<br>Slope (1:X)                                                                                | FF2.103                | Proposed Ground Level —<br>Proposed Foul Sewer pipe —                                         |                                         | 00 64.600                                         | Hor Scale 25<br>Ver Scale 25<br>Datum (m)7(<br>Dia (mm)<br>Slope (1:X)                                             |
| Ongitudinal Foul Sewe<br>cale 1:250<br>MH Name<br>Hor Scale 250<br>Ver Scale 250<br>Datum (m)60.000<br>Dia (mm)<br>Slope (1:X)<br>Cover Level (m)<br>Invert Level (m)                                         | FF2.103                | Proposed Ground Level –<br>Proposed Foul Sewer pipe –<br>==================================== |                                         | 64.600                                            | Hor Scale 25<br>Ver Scale 25<br>Datum (m)7<br>Dia (mm)<br>Slope (1:X)<br>Cover Level                               |
| Ongitudinal Foul Sewe<br>cale 1:250<br>MH Name<br>Hor Scale 250<br>Ver Scale 250<br>Datum (m)60.000<br>Dia (mm)<br>Slope (1:X)<br>Cover Level (m)                                                             | FF2.103                | Proposed Ground Level –<br>Proposed Foul Sewer pipe –<br>==================================== |                                         | 00 64.600                                         | Hor Scale 25<br>Ver Scale 25<br>Datum (m)7<br>Dia (mm)<br>Slope (1:X)<br>Cover Level                               |
| Ongitudinal Foul Sewe<br>cale 1:250<br>MH Name<br>Hor Scale 250<br>Ver Scale 250<br>Datum (m)60.000<br>Dia (mm)<br>Slope (1:X)<br>Cover Level (m)<br>Invert Level (m)<br>Length (m)<br>.ongitudinal Foul Sewe | FF2.103                | Proposed Ground Level –<br>Proposed Foul Sewer pipe –<br>==================================== |                                         | 00 64.600                                         | Hor Scale 25<br>Ver Scale 25<br>Datum (m)7<br>Dia (mm)<br>Slope (1:X)<br>Cover Level<br>Invert Level<br>Length (m) |