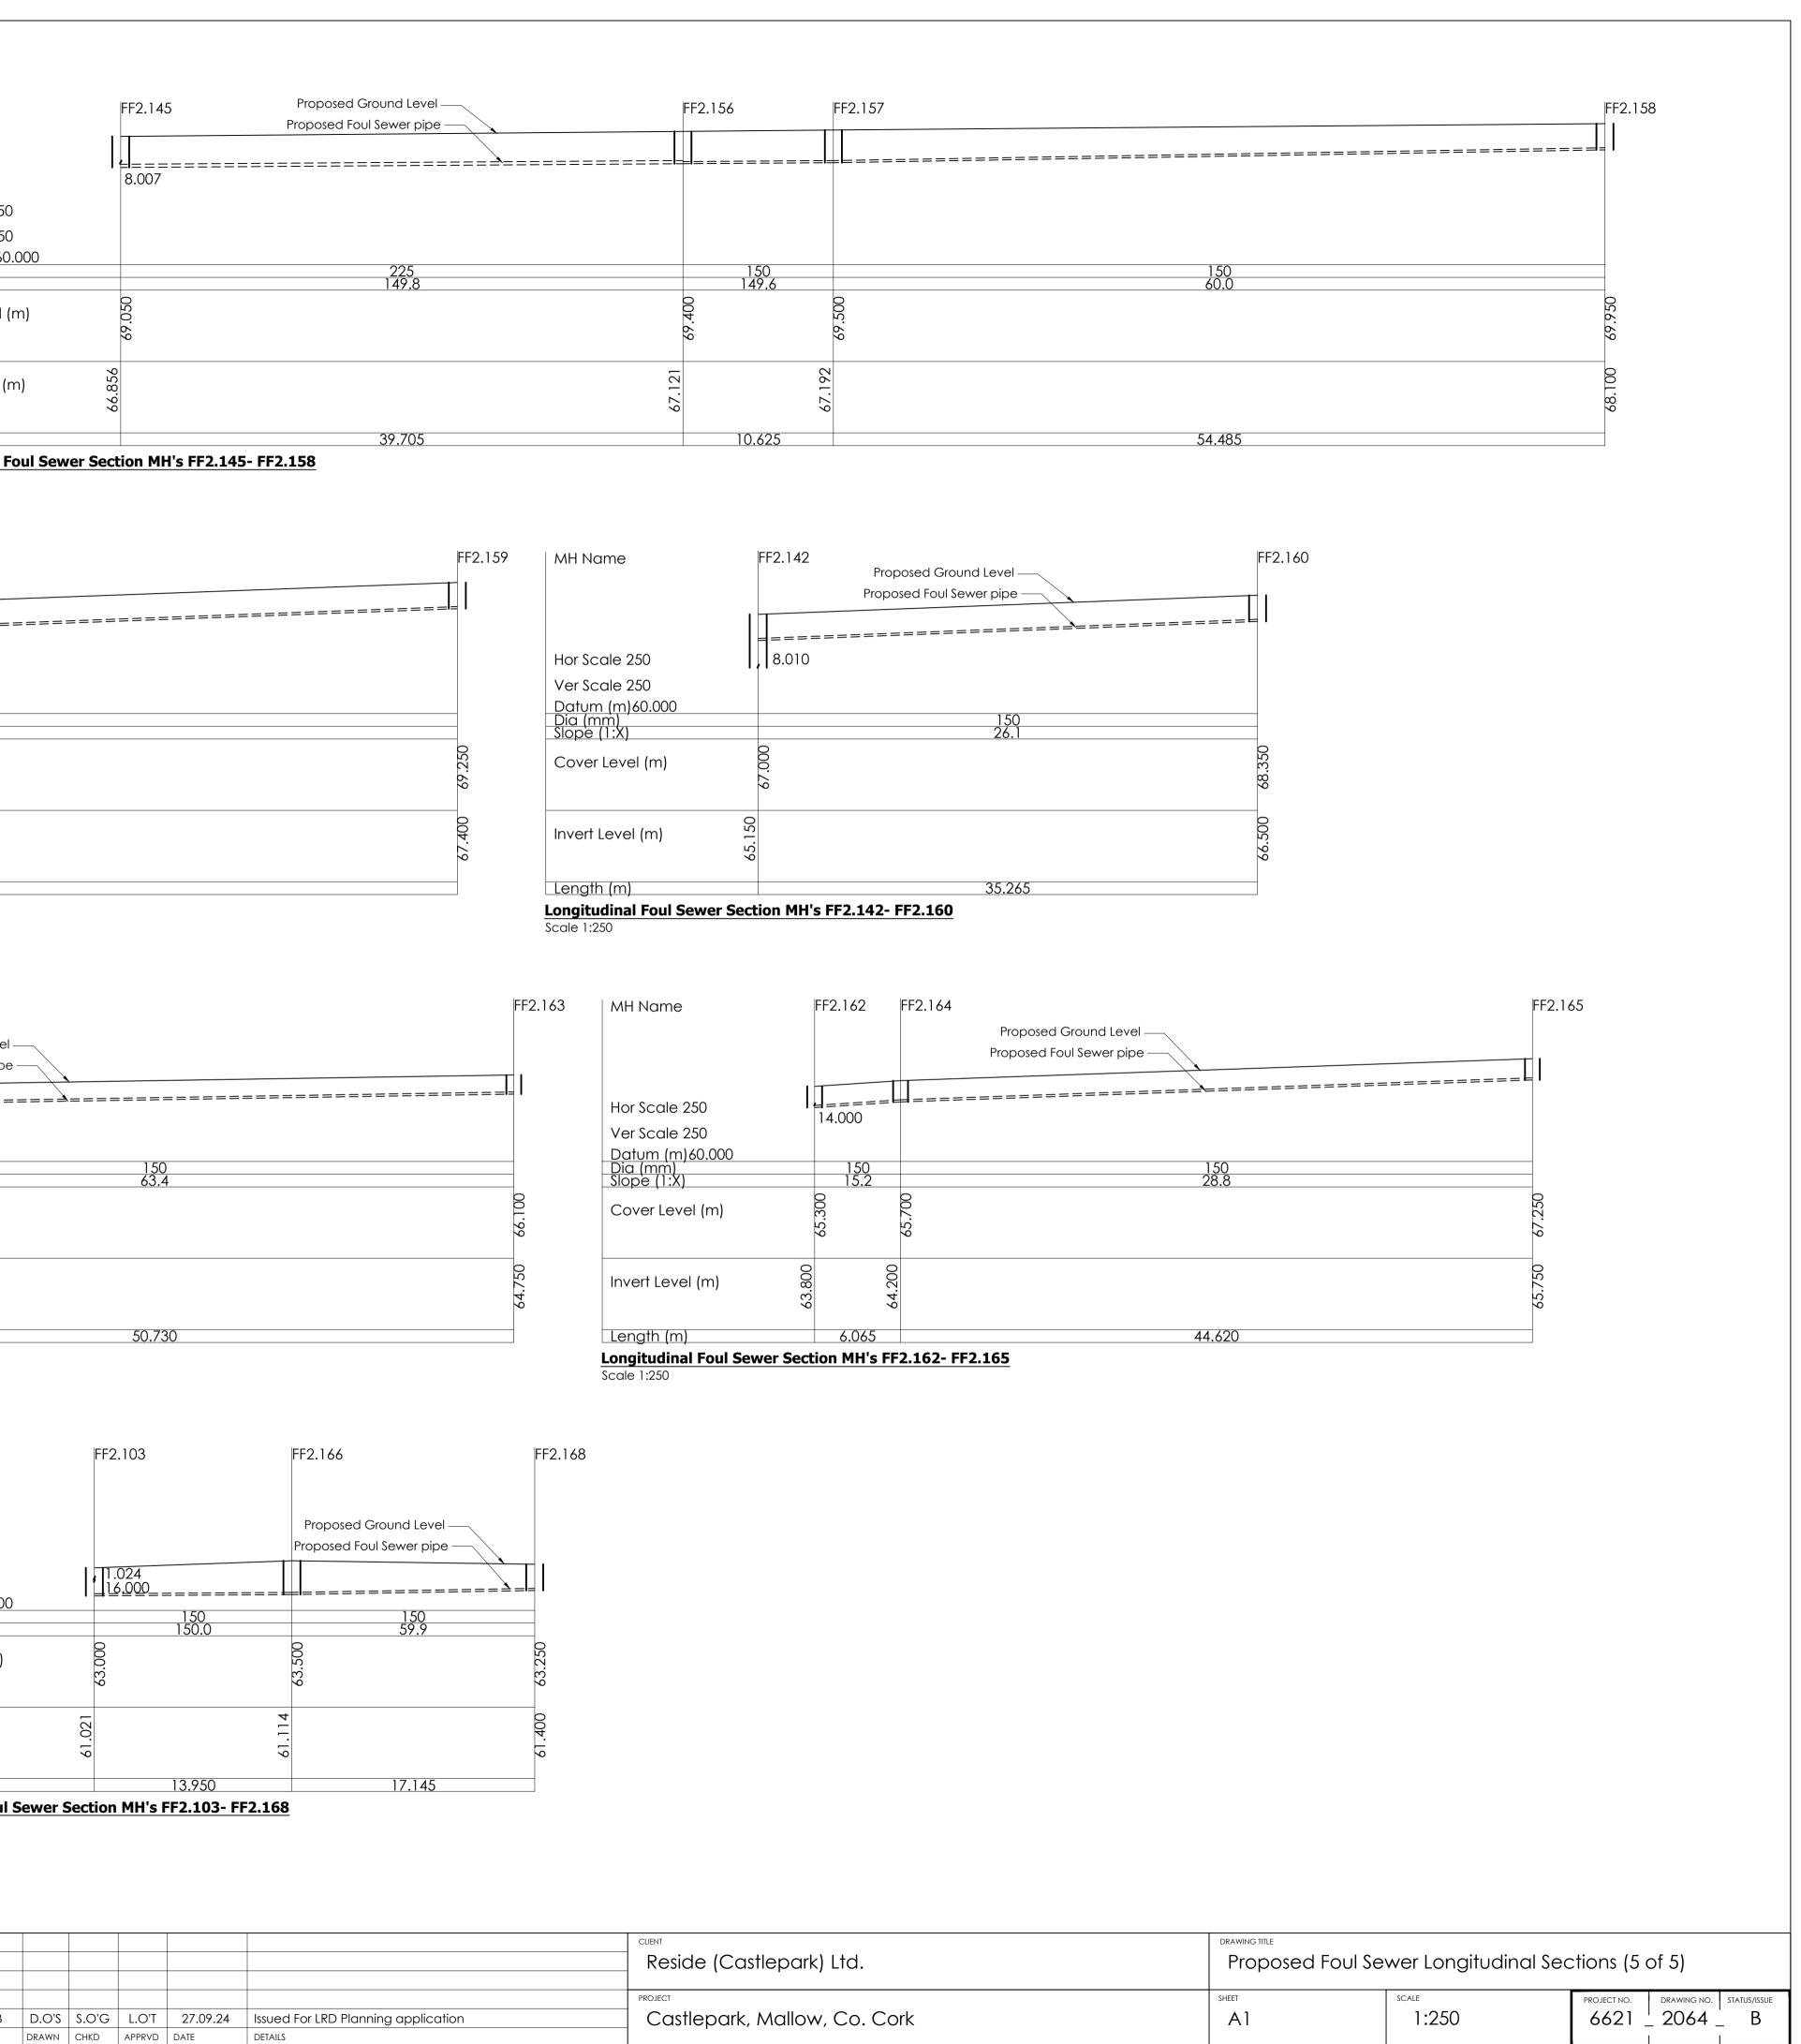

| MH Name                                                                                                                                                                                                       | FF2.151                |                                                                                               |                                         | FF2.152                                           | MH Name                                                                                                            |
|---------------------------------------------------------------------------------------------------------------------------------------------------------------------------------------------------------------|------------------------|-----------------------------------------------------------------------------------------------|-----------------------------------------|---------------------------------------------------|--------------------------------------------------------------------------------------------------------------------|
|                                                                                                                                                                                                               |                        | d Ground Level                                                                                |                                         |                                                   |                                                                                                                    |
| Hor Scale 250                                                                                                                                                                                                 |                        | Foul Sewer pipe                                                                               |                                         |                                                   | Hor Scale                                                                                                          |
| Ver Scale 250<br>Datum (m)70.000                                                                                                                                                                              | 8.001                  |                                                                                               |                                         | =========                                         | Ver Scale<br>Datum (m                                                                                              |
| Dia (mm)<br>Slope (1:X)                                                                                                                                                                                       |                        | 150<br>60.0                                                                                   |                                         |                                                   | Dia (mm)<br>Slope (1:X                                                                                             |
| Cover Level (m)                                                                                                                                                                                               | 73.275                 |                                                                                               |                                         | 73.050                                            | Cover Lev                                                                                                          |
| Invert Level (m)                                                                                                                                                                                              | 70.978                 |                                                                                               |                                         | ./00                                              | Invert Lev                                                                                                         |
| Length (m)                                                                                                                                                                                                    |                        | 43.325                                                                                        |                                         |                                                   | Length (m                                                                                                          |
| ongitudinal Foul Sewe                                                                                                                                                                                         | er Section MH's FF2.15 | <u>51- FF2.152</u>                                                                            |                                         |                                                   | Longitudin<br>Scale 1:250                                                                                          |
| MH Name                                                                                                                                                                                                       | FF2.143                |                                                                                               |                                         |                                                   |                                                                                                                    |
| Mirrianie                                                                                                                                                                                                     | 112.140                |                                                                                               |                                         | roposed Ground Level —<br>posed Foul Sewer pipe — |                                                                                                                    |
| Hor Scale 250                                                                                                                                                                                                 | ========               |                                                                                               |                                         | =============                                     |                                                                                                                    |
| Ver Scale 250<br>Datum (m)60.000                                                                                                                                                                              | 8.009                  |                                                                                               |                                         | 150                                               |                                                                                                                    |
| Dia (mm)<br>Slope (1:X)<br>Cover Level (m)                                                                                                                                                                    |                        |                                                                                               |                                         | 150<br>27.2                                       |                                                                                                                    |
|                                                                                                                                                                                                               |                        |                                                                                               |                                         |                                                   |                                                                                                                    |
| Invert Level (m)                                                                                                                                                                                              | 64.150                 |                                                                                               |                                         |                                                   |                                                                                                                    |
| Length (m)<br>.ongitudinal Foul Sewe<br>cale 1:250                                                                                                                                                            | er Section MH's FF2.13 | 33- FF2.159                                                                                   |                                         | 88.345                                            |                                                                                                                    |
|                                                                                                                                                                                                               |                        |                                                                                               |                                         |                                                   |                                                                                                                    |
| MH Name                                                                                                                                                                                                       | FF2.104                |                                                                                               | FF2.161                                 | FF2.162                                           | Proposed Ground I                                                                                                  |
|                                                                                                                                                                                                               |                        |                                                                                               |                                         |                                                   | oposed Foul Sewer                                                                                                  |
| Hor Scale 250                                                                                                                                                                                                 |                        | :======================================                                                       | ======================================= |                                                   |                                                                                                                    |
| Ver Scale 250<br>Datum (m)60.000                                                                                                                                                                              | 1.023                  |                                                                                               |                                         |                                                   |                                                                                                                    |
| Dia (mm)<br>Slope (1:X)                                                                                                                                                                                       |                        | 225<br>29.6                                                                                   | 150<br>67.2                             |                                                   |                                                                                                                    |
| Cover Level (m)                                                                                                                                                                                               | 64.500                 |                                                                                               | 65.450                                  | 65.300                                            |                                                                                                                    |
| Invert Level (m)                                                                                                                                                                                              | 62.648                 |                                                                                               | 63.600                                  | 63.950                                            |                                                                                                                    |
|                                                                                                                                                                                                               |                        | 28.165                                                                                        | 13.437                                  |                                                   |                                                                                                                    |
| Length (m)                                                                                                                                                                                                    |                        | 04- FF2.163                                                                                   |                                         |                                                   |                                                                                                                    |
| Length (m)<br>.ongitudinal Foul Sewe<br>cale 1:250                                                                                                                                                            | er Section MH's FF2.10 |                                                                                               |                                         |                                                   |                                                                                                                    |
| ongitudinal Foul Sewe                                                                                                                                                                                         | FF2.10                 |                                                                                               |                                         | FF2.167                                           | MH Name                                                                                                            |
| ongitudinal Foul Sewe                                                                                                                                                                                         |                        |                                                                                               |                                         | FF2.167                                           | MH Name                                                                                                            |
| ongitudinal Foul Sewe                                                                                                                                                                                         |                        | Proposed Ground Level —<br>Proposed Foul Sewer pipe —                                         |                                         | FF2.167                                           |                                                                                                                    |
| Ongitudinal Foul Sewe                                                                                                                                                                                         | FF2.103                | Proposed Ground Level —                                                                       |                                         | FF2.167                                           | Hor Scale 25                                                                                                       |
| MH Name<br>Hor Scale 250                                                                                                                                                                                      |                        | Proposed Ground Level —<br>Proposed Foul Sewer pipe —                                         |                                         | FF2.167                                           | Hor Scale 25<br>Ver Scale 25                                                                                       |
| Ongitudinal Foul Sewe                                                                                                                                                                                         | FF2.103                | Proposed Ground Level —                                                                       |                                         | FF2.167                                           | MH Name<br>Hor Scale 250<br>Ver Scale 250<br>Datum (m)70<br>Dia (mm)<br>Slope (1:X)<br>Cover Level                 |
| Ongitudinal Foul Sewe<br>cale 1:250<br>MH Name<br>Hor Scale 250<br>Ver Scale 250<br>Datum (m)60.000<br>Dia (mm)<br>Slope (1:X)                                                                                | FF2.103                | Proposed Ground Level —<br>Proposed Foul Sewer pipe —                                         |                                         | 00 64.600                                         | Hor Scale 25<br>Ver Scale 25<br>Datum (m)7(<br>Dia (mm)<br>Slope (1:X)                                             |
| Ongitudinal Foul Sewe<br>cale 1:250<br>MH Name<br>Hor Scale 250<br>Ver Scale 250<br>Datum (m)60.000<br>Dia (mm)<br>Slope (1:X)<br>Cover Level (m)<br>Invert Level (m)                                         | FF2.103                | Proposed Ground Level –<br>Proposed Foul Sewer pipe –<br>==================================== |                                         | 64.600                                            | Hor Scale 25<br>Ver Scale 25<br>Datum (m)7<br>Dia (mm)<br>Slope (1:X)<br>Cover Level                               |
| Ongitudinal Foul Sewe<br>cale 1:250<br>MH Name<br>Hor Scale 250<br>Ver Scale 250<br>Datum (m)60.000<br>Dia (mm)<br>Slope (1:X)<br>Cover Level (m)                                                             | FF2.103                | Proposed Ground Level –<br>Proposed Foul Sewer pipe –<br>==================================== |                                         | 00 64.600                                         | Hor Scale 25<br>Ver Scale 25<br>Datum (m)7<br>Dia (mm)<br>Slope (1:X)<br>Cover Level                               |
| Ongitudinal Foul Sewe<br>cale 1:250<br>MH Name<br>Hor Scale 250<br>Ver Scale 250<br>Datum (m)60.000<br>Dia (mm)<br>Slope (1:X)<br>Cover Level (m)<br>Invert Level (m)<br>Length (m)<br>.ongitudinal Foul Sewe | FF2.103                | Proposed Ground Level –<br>Proposed Foul Sewer pipe –<br>==================================== |                                         | 00 64.600                                         | Hor Scale 25<br>Ver Scale 25<br>Datum (m)7<br>Dia (mm)<br>Slope (1:X)<br>Cover Level<br>Invert Level<br>Length (m) |