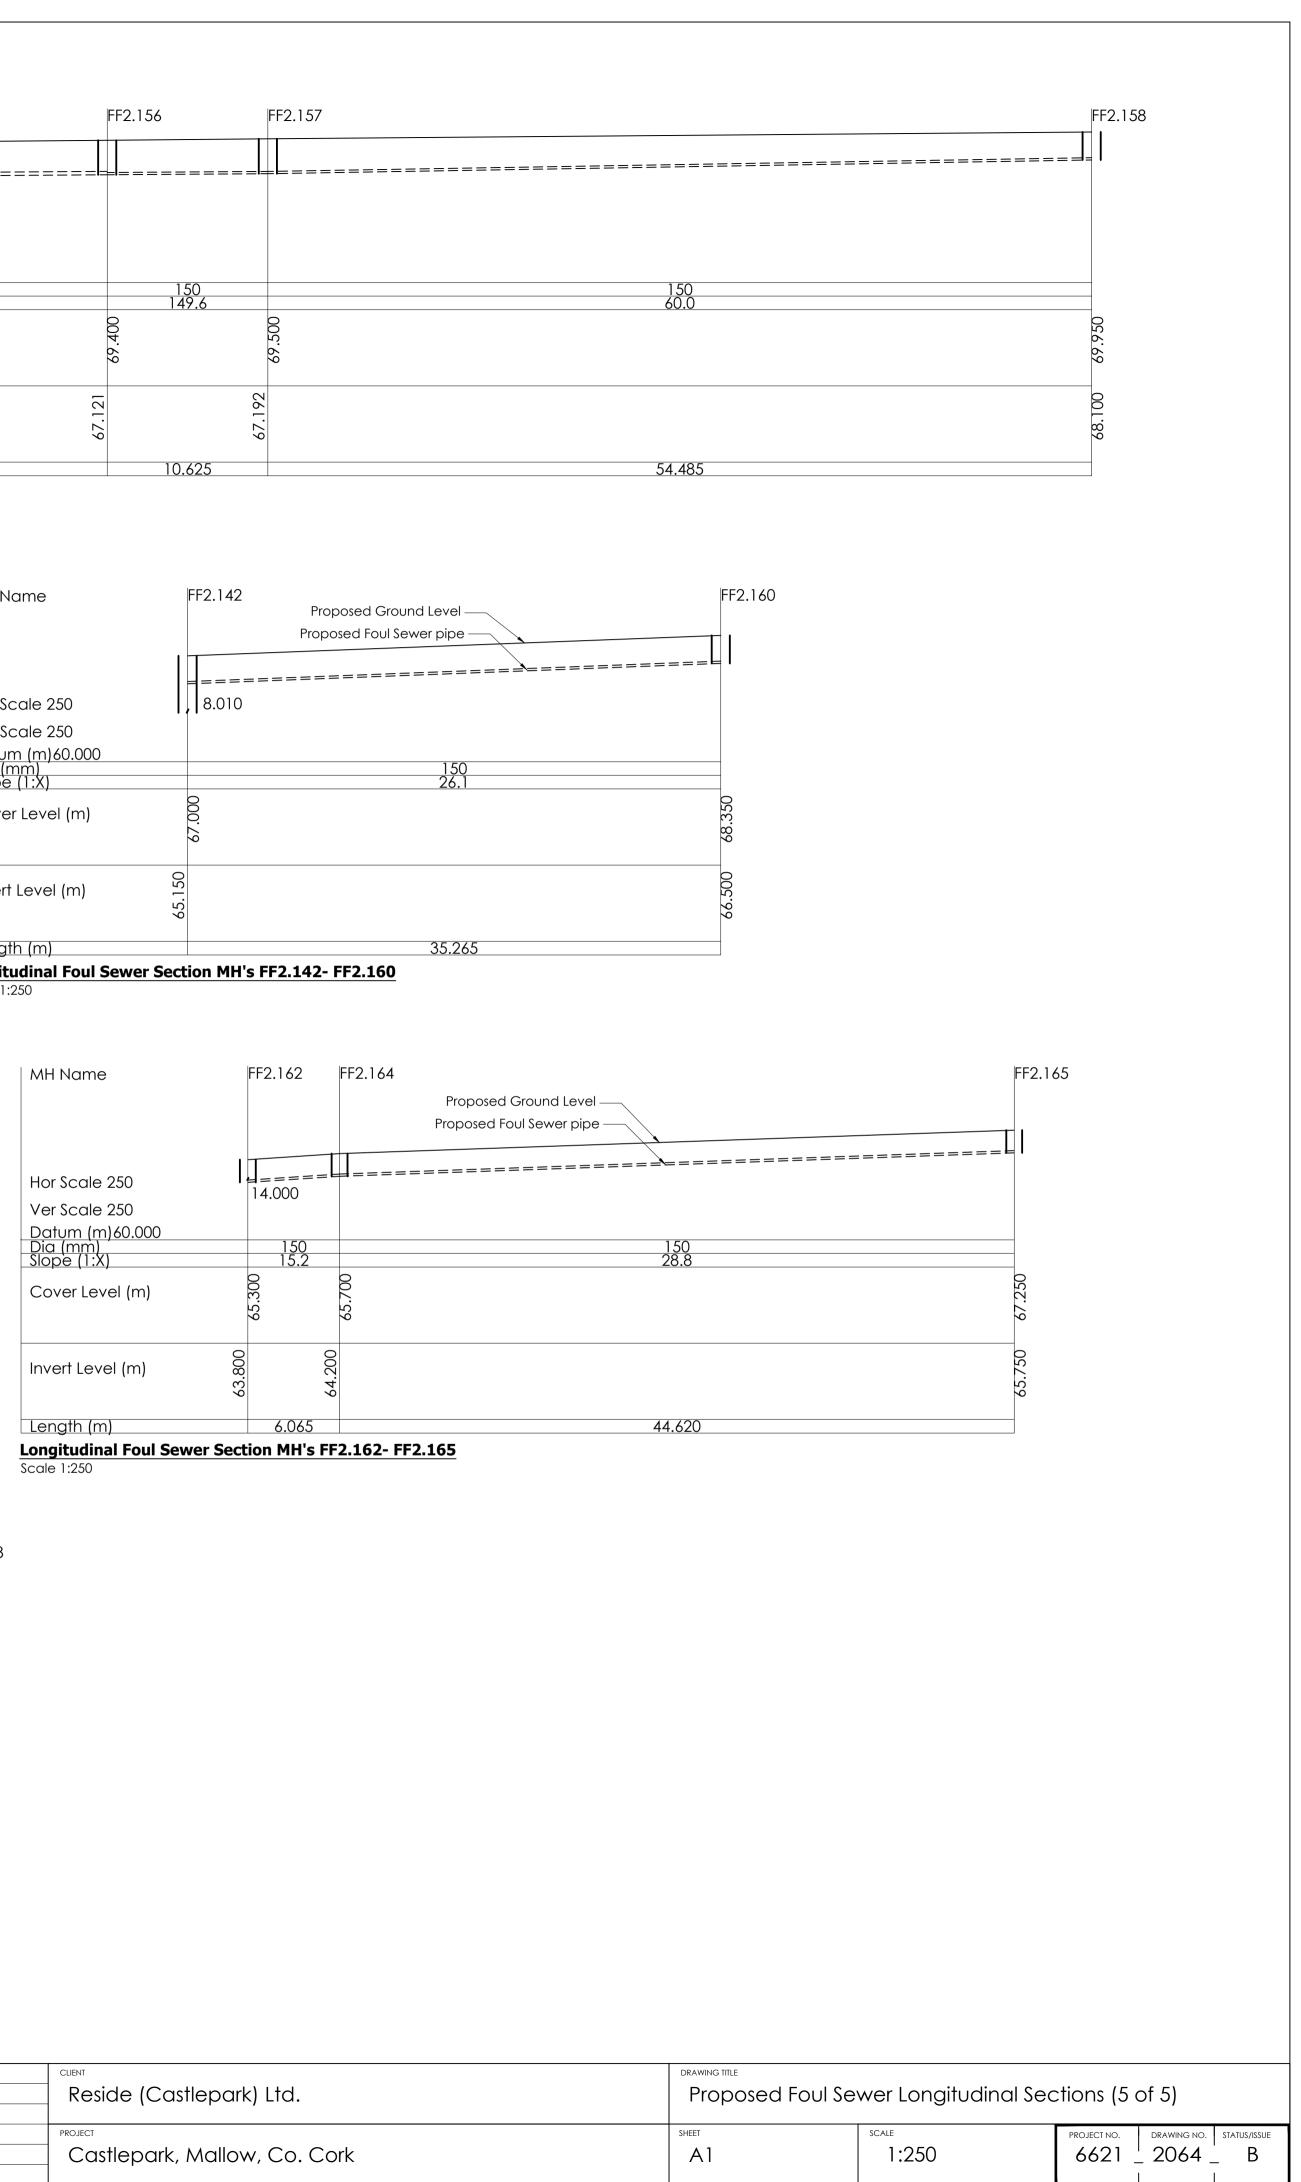

CONSULTING ENGINEERS

AS COPYRIGHT HOLDER EXCEPT AS AGREED FOR USE ON THE PROJECT FOR WHICH THE DOCUMENT WAS ORIGINALLY ISSUED.

| MH Name<br>Hor Scale 250<br>Ver Scale 250<br>Datum (m)60.000<br>Dia (mm)<br>Slope (1:X) | FF2.142 Proposed Ground Level Proposed Foul Sewer pipe =================================== |
|-----------------------------------------------------------------------------------------|--------------------------------------------------------------------------------------------|
| Cover Level (m) Invert Level (m) Length (m) Longitudinal Foul Sewer Sect                | 35.265                                                                                     |

|      |       |       |        |          |                                     | Reside (Castlepark) Ltd.     |
|------|-------|-------|--------|----------|-------------------------------------|------------------------------|
|      |       |       |        |          |                                     |                              |
|      |       |       |        |          |                                     | PROJECT                      |
| В    | D.O'S | s.o'G | L.O'T  | 27.09.24 | Issued For LRD Planning application | Castlepark, Mallow, Co. Cork |
| REV. | DRAWN | CHKD  | APPRVD | DATE     | DETAILS                             |                              |