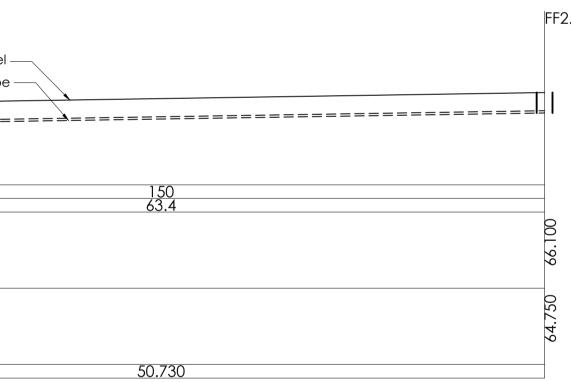

CONSULTING ENGINEERS

AS COPYRIGHT HOLDER EXCEPT AS AGREED FOR USE ON THE PROJECT FOR WHICH THE DOCUMENT WAS ORIGINALLY ISSUED.

| MH Name<br>Hor Scale 250<br>Ver Scale 250<br>Datum (m)60.000<br>Dia (mm)<br>Slope (1:X) | FF2.142 Proposed Ground Level Proposed Foul Sewer pipe =================================== |
|-----------------------------------------------------------------------------------------|--------------------------------------------------------------------------------------------|
| Cover Level (m) Invert Level (m) Length (m) Longitudinal Foul Sewer Sect                | 35.265                                                                                     |