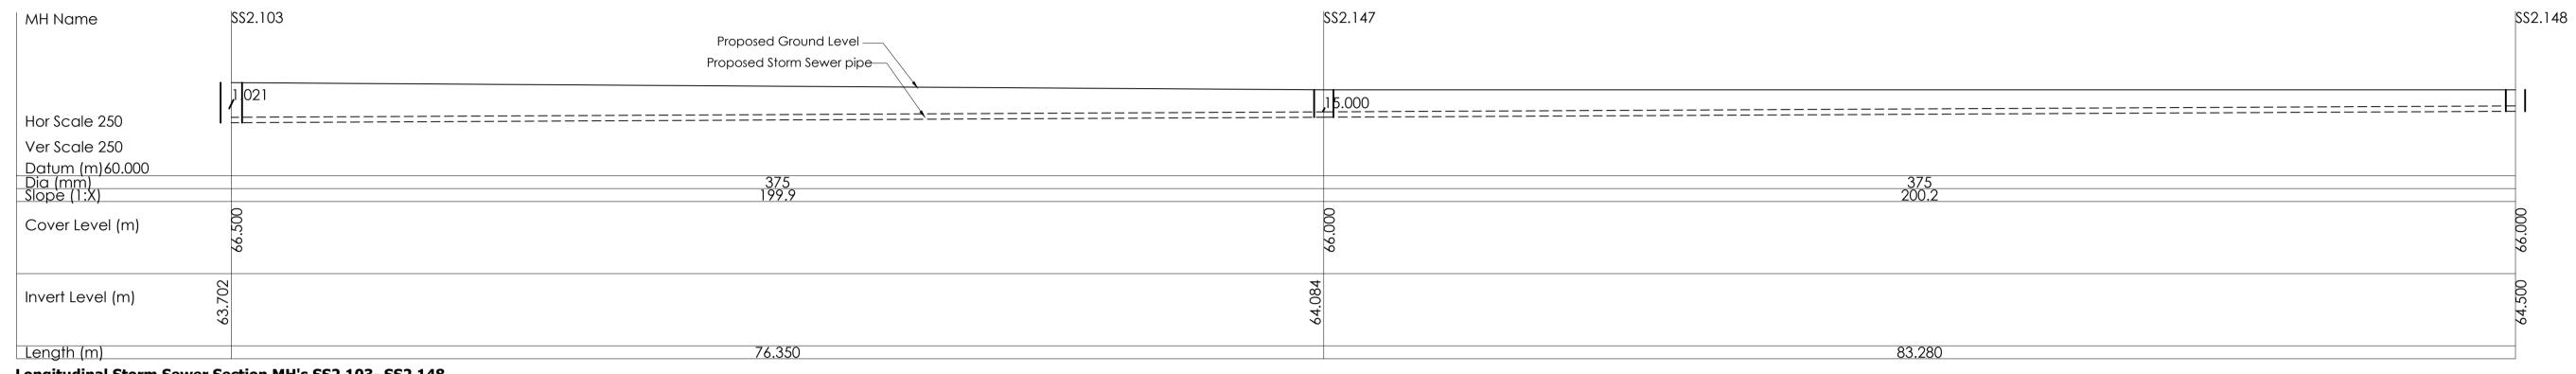

Longitudinal Storm Sewer Section MH's SS2.103- SS2.148

Scale 1:250

Longitudinal Storm Sewer Section MH's SS2.149- SS2.155 Scale 1:250

DENIS O'SULLIVAN & ASSOCIATES CONSULTING ENGINEERS

Joyce House
Barrack Square
Ballincollig
Cork
P31 KP84