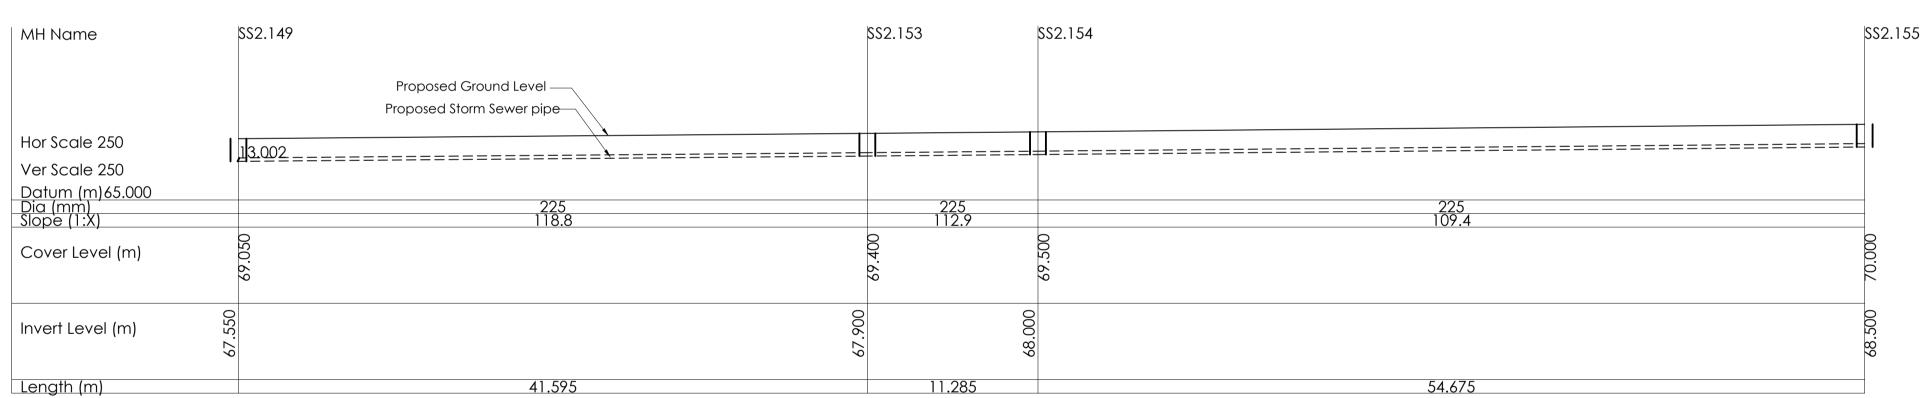

Longitudinal Storm Sewer Section MH's SS2.103- SS2.148

Scale 1:250

Longitudinal Storm Sewer Section MH's SS2.149- SS2.155 Scale 1:250

DENIS O'SULLIVAN & ASSOCIATES CONSULTING ENGINEERS

Joyce House
Barrack Square
Ballincollig
Cork
P31 KP84