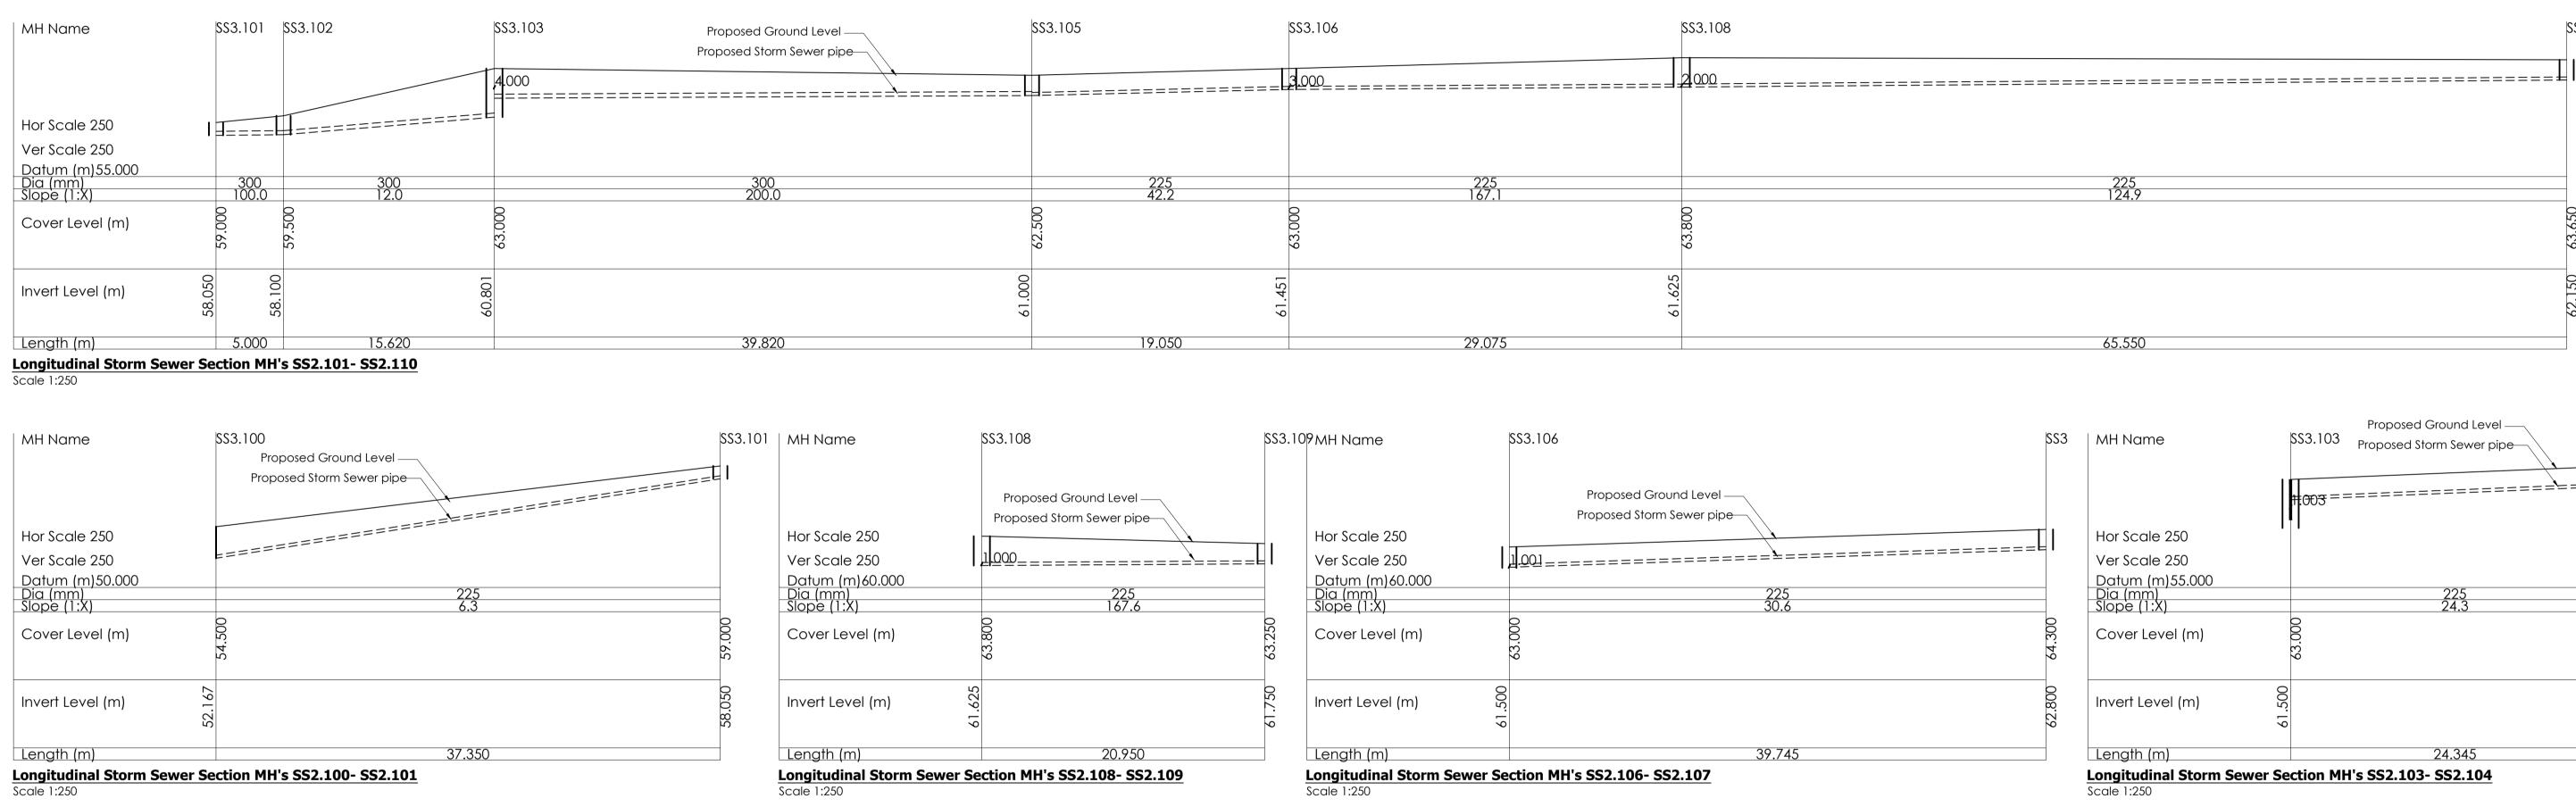

DOSA DENIS O'SULLIVAN & ASSOCIATES CONSULTING ENGINEERS

Cork P31 KP84

Joyce House | 021 4871781 Barrack Square | info@dosa.ie Ballincollig www.dosa.ie

© THIS DRAWING IS COPYRIGHT, NO PART OF THIS DOCUMENT MAY BE RE-PRODUCED OR TRANSMITTED IN ANY FORM OR STORED IN ANY RETRIEVAL SYSTEM OF ANY NATURE WITHOUT THE WRITTEN PERMISSION OF THE ENGINEER AS COPYRIGHT HOLDER EXCEPT AS A GREED FOR USE ON THE PROJECT FOR WHICH THE DOCUMENT WAS ORIGINALLY ISSUED.

| _ |      |       |       |        |          |                                     |                              |
|---|------|-------|-------|--------|----------|-------------------------------------|------------------------------|
| - |      |       |       |        |          |                                     | Reside (Castlepark